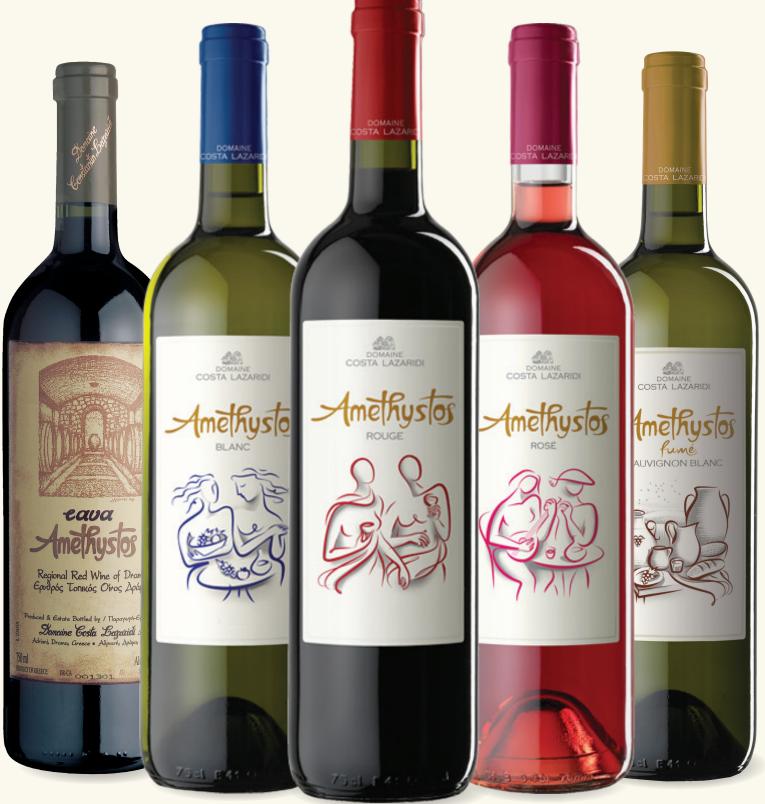

## **DOMAINE COSTA LAZARIDI**

|                       | Cava                                                                                                                                           | White                                                                                                                 | Red                                                                                                                               | Rosé                                                                                                         | Sauvignon<br>Blanc                                                                                                                                         |
|-----------------------|------------------------------------------------------------------------------------------------------------------------------------------------|-----------------------------------------------------------------------------------------------------------------------|-----------------------------------------------------------------------------------------------------------------------------------|--------------------------------------------------------------------------------------------------------------|------------------------------------------------------------------------------------------------------------------------------------------------------------|
| Designation:          | Drama, Greece                                                                                                                                  | Drama, Greece                                                                                                         | Drama, Greece                                                                                                                     | Drama, Greece                                                                                                | Drama, Greece                                                                                                                                              |
| Harvest & Winemaking: | Selection, destemming, crushing fermentation, malolactic fermentation, aging in new French oak barrels (18 months).                            | Selection, destemming, crushing, skin contact, fermentation in temperature controlled stainless steel tanks.          | Selection, destemming, crushing fermentation, malolactic fermentation, aging in new (30%) and old French oak barrels (12 months). | Selection, destemming, crushing, skin contact, fermentation in temperature controlled stainless steel tanks. | Selection, destemming,<br>crushing, skin contact,<br>fermentation and aging in<br>oak barrels for 4 months.                                                |
| Characteristics:      | A spicy aroma with<br>hints of chocolate,<br>coffee, raspberry and<br>gooseberry give way<br>to strong tannins and a<br>long finish. Oak aged. | A transparent yellow-<br>green hue offers fruity<br>aromas of peaches and<br>exotic fruits with floral<br>undertones. | Its purple color is the legacy of the small surface yields of Cabernet Sauvignon as well as of Merlot and Agiorgitiko.            | The rose-pink color of this famous grape leads way to flavors of gooseberry, raspberry and wild strawberry.  | This Sauvignon Blanc is aged 6 months in French oak and has flavors of tropical fruit, citrus, and butter with harmonious acidity and a long fruit finish. |
| Pairings:             | Pairs with beef filets, grilled steaks and lamb frames.                                                                                        | Pairs with green salads, small fried fish and varieties of cheeses.                                                   | Pairs with oven baked pork and veal in tomato sauce.                                                                              | Pairs with prawn risotto, seafood pasta, salmon in white sauce and muscles in tomato sauce.                  | Pairs with grilled fat fish like seabrim, vegetable casseroles with herbs, stuffed cabbage leaf and fish soup.                                             |
| Alcohol:              | 14.50%                                                                                                                                         | 13.00%                                                                                                                | 14.50%                                                                                                                            | 13.00%                                                                                                       | 13.00%                                                                                                                                                     |
| UPC:                  | 6-08935-08701-3                                                                                                                                | 6-08935-01701-0                                                                                                       | 6-08935-03701-8                                                                                                                   | 6-08935-02701-9                                                                                              | 6-08935-05701-6                                                                                                                                            |
|                       |                                                                                                                                                |                                                                                                                       |                                                                                                                                   |                                                                                                              |                                                                                                                                                            |